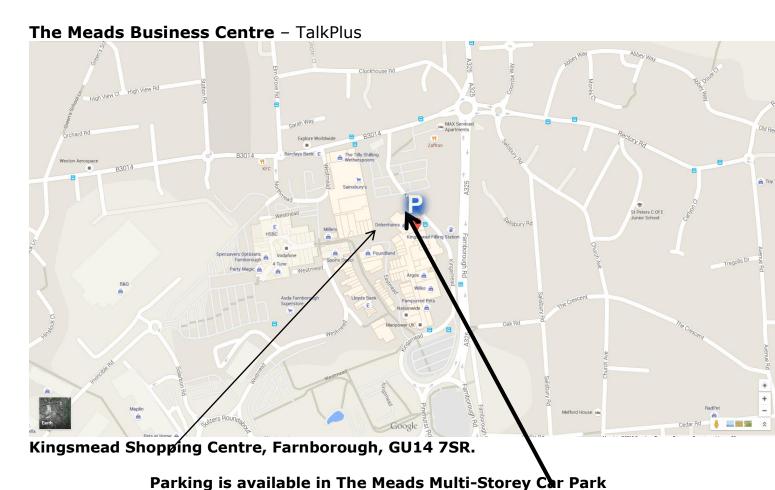

Parking is available in The Heads Huiti-Storey Car Fark

Parking costs
(08:00 - 18:00) Up to 1 hour 90p, Up to 2 hours £1.60, Up to 3 hours £2.00

(18:00 - 08:00) £2.00

Park on Level 2 there is a large sign on the left for the Vue Cinema and an escalator to the ground floor. Take the escalator to the ground floor and the Business Centre access is immediately on the right of the escalator.

The Meads Business Centre reception is accessed from the ground floor. Continue through the Shopping Centre until you approach Bumbles hairdressers, and the reception entrance is opposite.

When you arrive, you will need to sign in at Reception and then take the lift to level 4.